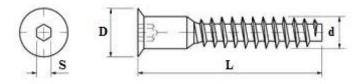

## Confirmat Euro Screw with Inner Hex Socket, Zn

- Application: for fixing chipboard and wooden elements to chipboard or wood-based panels.
- 3. Name, registered trade name or registered trademark and contact address:

## Confirmat Euro Screw with Inner Hex Socket, Zn

| Main<br>indicator | Performance indicator    |              |        |        | Technical specifications |
|-------------------|--------------------------|--------------|--------|--------|--------------------------|
| 1. Sizes          |                          |              |        |        |                          |
| d x L /mm/        | d /mm/                   | D /mm/       | L /%/  | s /mm/ |                          |
| 5.0 x L           | 4.75 - 5.00              | 7.00 - 8.00  | +/- 3% | 3      |                          |
| 6.3 x L           | 6.10 - 6.30              | 9.80 - 10.20 | +/- 3% | 4      |                          |
| 7.0 x L           | 6.80 - 7.00              | 9.80 - 10.20 | +/- 3% | 4      |                          |
| 2. Material       | Steel                    |              |        |        |                          |
| 3. Durability     | Zinc plated - 3,9÷5,7 μm |              |        |        | ISO 4042:1999            |