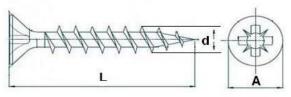

## Double CSK Head Chipboard Screw, PZ, A2

- Application: for fixing chipboard, wood elements and details to chipboard or wooden bases. The screw can be combined with a plug as a fastening element.
- 3. Name, registered trade name or registered trademark and contact address:

## Double CSK Head Chipboard Screw, PZ, A2

| Main indicators | Performance indicator       |              |        |       | Technical specification |
|-----------------|-----------------------------|--------------|--------|-------|-------------------------|
| 1. Sizes        |                             |              |        |       |                         |
| d x L /mm/      | d /mm/                      | A /mm/       | L /%/  | drive |                         |
| 3.5 x L         | 3.20 - 3.55                 | 6.60 - 7.00  | +/- 3% | PZ 2  | -                       |
| 4.0 x L         | 3.70 - 4.05                 | 7.50 - 8.00  | +/- 3% | PZ 2  |                         |
| 5.0 x L         | 4.70 - 5.05                 | 9.40 - 10.00 | +/- 3% | PZ 2  | -                       |
| 2. Durability   | Steel type A2-70 /AISI 304/ |              |        |       | DIN ES ISO<br>3506-1    |