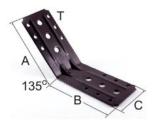

## Light Reinforced 135° Angle Black Bracket

2. Application:

The brackets are used to joint wooden elements during the assembly of wooden structures.

3. Name, registered trade name or registered trademark and contact address:

# Light Reinforced 135° Angle Black Bracket

| Main indicators           | Performance indicator                                 | Technical specifications   |
|---------------------------|-------------------------------------------------------|----------------------------|
| 1. Sizes                  | According to the article number by invoice/ catalogue |                            |
| 2. Material               | Steel DX 51 D                                         | EN 10346:2009              |
| 3. Durability             | Black coating, electrostatic coating                  | EN 14545:2008              |
| 4. Safety in case of fire | Euroclass A1                                          | EN 1350-1 and EC 96/603/EC |