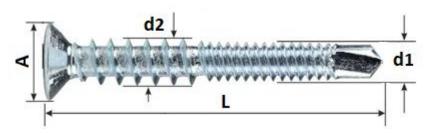

## PVC Self-drilling Screw, Double Thread, PH, Zn

| Main<br>indicator | Performance indicator    |           |           | Technical specifications |
|-------------------|--------------------------|-----------|-----------|--------------------------|
| 1. Sizes          |                          |           |           |                          |
| d1 / d2 x L /mm/  | A /mm/                   | d1 /mm/   | d2 /mm/   | _                        |
| 3.5 / 4.2 x 35    | 6.8 – 7.3                | 3.4 - 3.6 | 4.1 – 4.3 |                          |
| 3.7 / 4.4 x 32    | 6.8 – 7.3                | 3.6 - 3.8 | 4.3 - 4.5 |                          |
| 2. Material       | Steel type C1022         |           |           |                          |
| 3. Durability     | Zinc plated - 3,9÷5,7 μm |           |           | ISO 4042:1999            |